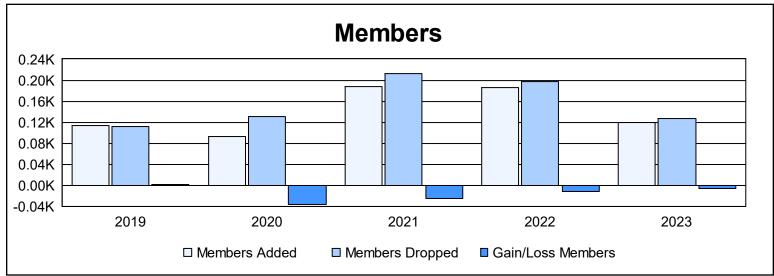

District 34 A As of June 2023 Cumulative

| Year      | New<br>Clubs | Dropped<br>Clubs | Gain/<br>Loss<br>Clubs | New<br>Members | Charter<br>Members | Reinstate<br>Members | Transfer<br>Members | Total<br>Member<br>Added | Total<br>Members<br>Dropped | Gain/<br>Loss<br>Members |
|-----------|--------------|------------------|------------------------|----------------|--------------------|----------------------|---------------------|--------------------------|-----------------------------|--------------------------|
| 2018-2019 | 1            | 0                | 1                      | 84             | 21                 | 3                    | 5                   | 113                      | 111                         | 2                        |
| 2019-2020 | 0            | 1                | -1                     | 89             | 0                  | 0                    | 4                   | 93                       | 130                         | -37                      |
| 2020-2021 | 1            | 5                | -4                     | 134            | 28                 | 22                   | 4                   | 188                      | 213                         | -25                      |
| 2021-2022 | 2            | 3                | -1                     | 117            | 54                 | 9                    | 6                   | 186                      | 197                         | -11                      |
| 2022-2023 | 0            | 1                | -1                     | 115            | 2                  | 1                    | 2                   | 120                      | 127                         | -7                       |
| Average   | 1            | 2                | -1                     | 108            | 21                 | 7                    | 4                   | 140                      | 156                         | -16                      |