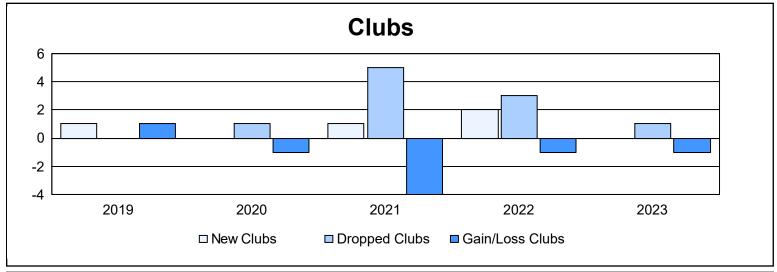

District 34 A As of June 2023 Cumulative

| Year      | New<br>Clubs | Dropped<br>Clubs | Gain/<br>Loss<br>Clubs | New<br>Members | Charter<br>Members | Reinstate<br>Members | Transfer<br>Members | Total<br>Member<br>Added | Total<br>Members<br>Dropped | Gain/<br>Loss<br>Members |
|-----------|--------------|------------------|------------------------|----------------|--------------------|----------------------|---------------------|--------------------------|-----------------------------|--------------------------|
| 2018-2019 | 1            | 0                | 1                      | 84             | 21                 | 3                    | 5                   | 113                      | 111                         | 2                        |
| 2019-2020 | 0            | 1                | -1                     | 89             | 0                  | 0                    | 4                   | 93                       | 130                         | -37                      |
| 2020-2021 | 1            | 5                | -4                     | 134            | 28                 | 22                   | 4                   | 188                      | 213                         | -25                      |
| 2021-2022 | 2            | 3                | -1                     | 117            | 54                 | 9                    | 6                   | 186                      | 197                         | -11                      |
| 2022-2023 | 0            | 1                | -1                     | 115            | 2                  | 1                    | 2                   | 120                      | 127                         | -7                       |
| Average   | 1            | 2                | -1                     | 108            | 21                 | 7                    | 4                   | 140                      | 156                         | -16                      |